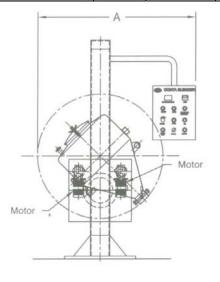

**Technical Data** 

| Capacity in Ltrs        |    | 150  | 300  | 600  | 1000 | 1200 | 1500 |
|-------------------------|----|------|------|------|------|------|------|
| Motor                   | HP | 2    | 2    | 4    | 6    | 6    | 10   |
| <b>Dimensions in mm</b> | A  | 2500 | 2550 | 2650 | 3200 | 3350 | 3550 |
|                         | В  | 2500 | 2575 | 2750 | 3400 | 3550 | 3700 |
|                         | C  | 2000 | 280  | 2400 | 3000 | 3880 | 3950 |