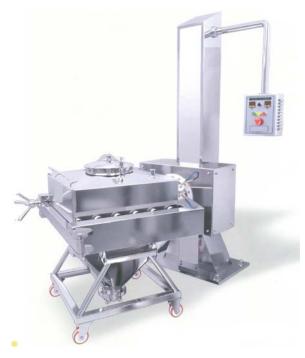

## **CONTA BIN BLENDER:**

Ideal equipment for blending within a closed environment and dust free operation. The Quality of the blending is achieved by the shape of the container without any internal baffles. The unit is most suitable for handling of different size containers by using a common drive.

## **Salient Features:**

- 0° stopping for easy docking and undocking of the bin
- Safety guard around the blender bin
- Proximity Sensor is provided for safe operation
- Flexibility of accepting variable bin sizes in single drive unit.
- cGMP Construction
- S.S. 316 Butterfly valve at the bottom suitable for discharge.
- Vent nozzle on top Most effective for low volume active ingredient blending with as low as 1 to 1.5%