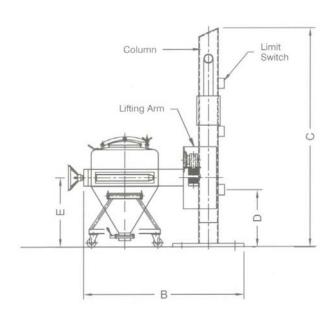

**Technical Data** 

| Capacity in Ltrs        |    | 150  | 300  | 600  | 1000 | 1200 | 1500 |
|-------------------------|----|------|------|------|------|------|------|
| Motor                   | HP | 2    | 2    | 4    | 6    | 6    | 10   |
| <b>Dimensions in mm</b> | A  | 2500 | 2550 | 2650 | 3200 | 3350 | 3550 |
|                         | В  | 2500 | 2575 | 2750 | 3400 | 3550 | 3700 |
|                         | C  | 2000 | 280  | 2400 | 3000 | 3880 | 3950 |